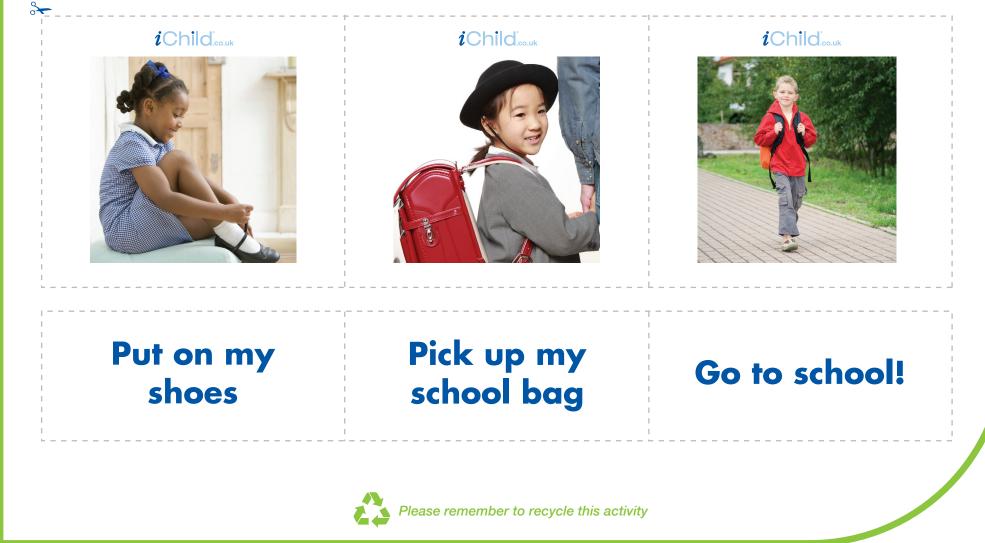

## iChild.co.uk Getting Ready for School Print and cut along the dotted lines. Mix up the cards, match them to their instructions and put them in the right order!