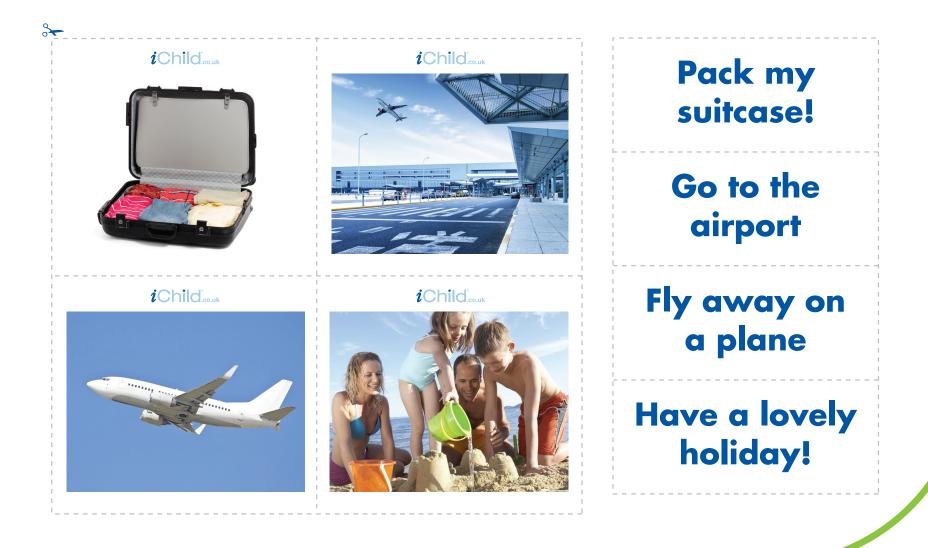

## *i*Child.co.uk Getting Ready: Going on Holiday

Print and cut along the dotted lines. Mix up the cards, match them to their instructions and put them in the right order!