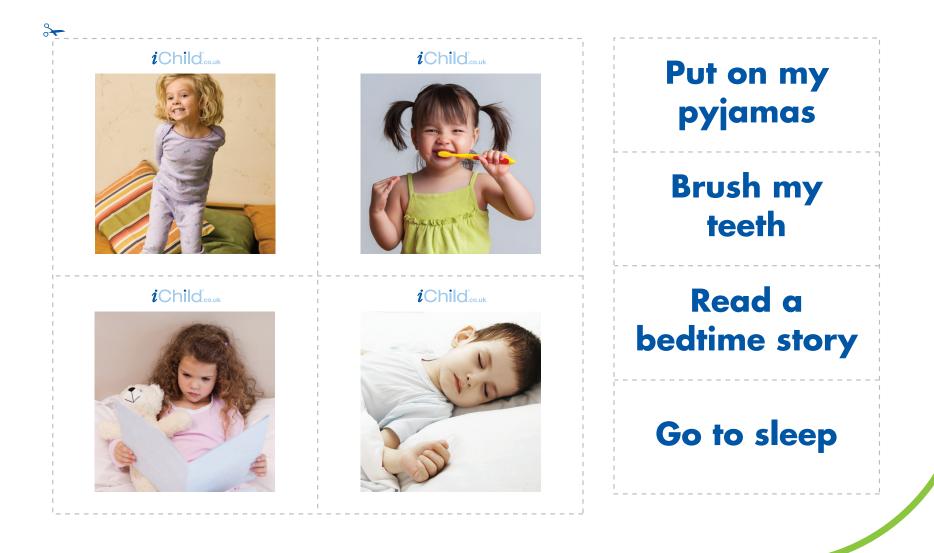

## *i*Child<sup>®</sup>.co.uk Getting Ready for Bed

Print and cut along the dotted lines. Mix up the cards, match them to their instructions and put them in the right order!