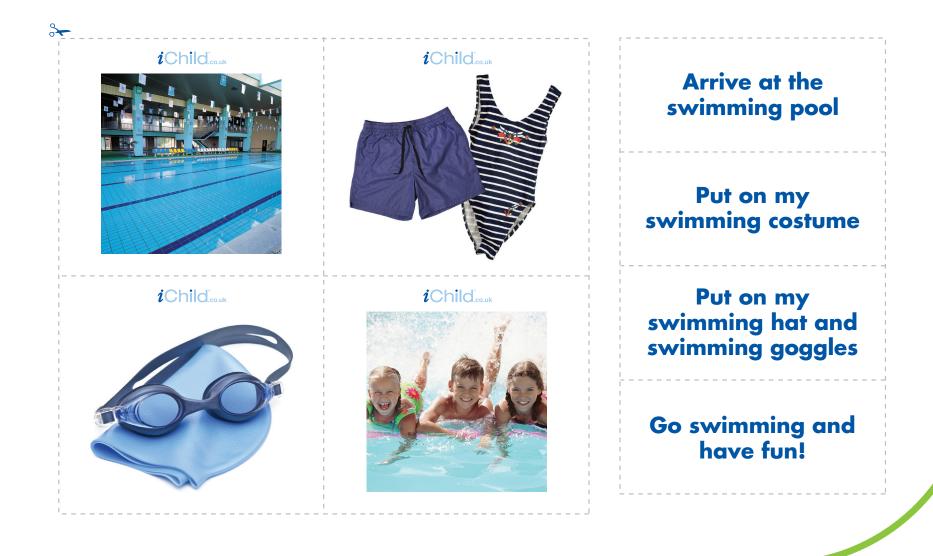

## *i*Child<sup>\*</sup> Getting Ready to go Swimming

Print and cut along the dotted lines. Mix up the cards, match them to their instructions and put them in the right order!